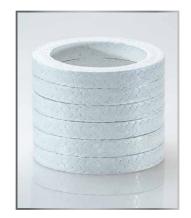

# Valve stem packing set - TA 200

Pre-compressed Packing set of specially impregnated PTFE fiber packing

### **Characteristics**

Ring set made of pure PTFE packing fulfills with a tested leckage of 6.3 x  $10^{-6}$  mbar · I/(s·m) the leakage criteria according to VDI 2440 +200 °C with a maximum allowable leakagerate of 1 x  $10^{-4}$  mbar I/(sm) at 40 bar.