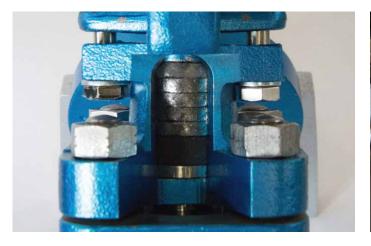

packing

### **Characteristics**

Ring set made of pure PTFE packing fulfills with a tested leckage of 6.3 x  $10^{-6}$  mbar · I/(s·m) the leakage criteria according to VDI 2440 +200 °C with a maximum allowable leakagerate of 1 x  $10^{-4}$  mbar I/(sm) at 40 bar.

### **Operating range**

|         | <b>(</b> ) | <u>a</u> | I   |
|---------|------------|----------|-----|
| p [bar] | 25         | 250      | 500 |
| v [m/s] | 2          | 0        | -   |
| t°C     | -200+280   |          |     |
| рН      | 0 - 14     | i        |     |

### **Main application**

- Valves
- Flaps
- · Gate valves
- Fittings

## **Suitable for**

- · Chemical industry
- · Petrochemical plants

#### **Approvals**

- · TA Luft / VDI 2440 Certificate
- BAM 60 °C / 30 bar
- FDA
- · EU 10/2011, EC 1935:2004







All technical information and advice is based on our experience and will be given most conscientiously but without any liability.

Indication and figures are for guidance only and need to be examined by the user. All sizes are subject to manufacturing tolerances. We reserve the right to modify specifications at any time.

Please note that the technical values cannot be used all at the same time in their maximum values.