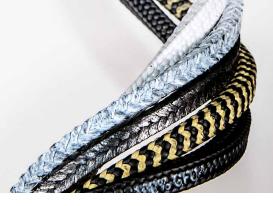

# Valve stem packing set - TA 200

Pre-compressed Packing set of specially impregnated PTFE fiber packing

### **Characteristics**

Ring set made of pure PTFE packing fulfills with a tested leckage of 6.3 x  $10^{-6}$  mbar · I/(s·m) the leakage criteria according to VDI 2440 +200 °C with a maximum allowable leakagerate of 1 x  $10^{-4}$  mbar I/(sm) at 40 bar.