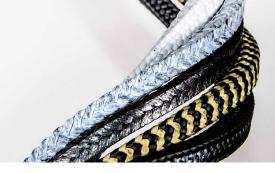

### Braided Flange Sealant Rectangular braided tube packing

Characteristics

- The elasticity of this gasket tape allows low uneveness of the flange surface
- The sealant can be reused after opening of flange
- Sealing of the cutted ends by inserted point lock

#### Variant

SL 4, made of ePTFE graphite yarn SL 6, made of oiled PTFE yarn SL 19, made of PTFE yarn dry SL 44 I, made of expanded graphite, integrated Inconel reinforcement and with adhesive backing