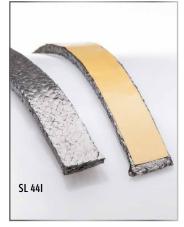

#### Variant

SL 4, made of ePTFE graphite yarn SL 6, made of oiled PTFE yarn SL 19, made of PTFE yarn dry SL 44 I, made of expanded graphite, integrated Inconel reinforcement and with adhesive backing