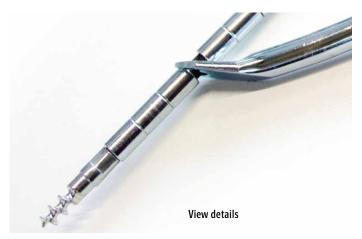

## Construction

These Packing Extractors have a flexible nontorsionshaft with a tightly bound screw tap nose.

## Versions

Together with the Levertool (Articlecode W2S08LEV and W2S10LEV) safe and easy removal of larger packing rings.

| Туре     | Helical Screw Head $\varnothing$ | Flexible shaft length | Packing size |
|----------|----------------------------------|-----------------------|--------------|
| W2S08SPZ | 8 mm                             | 200 mm                | > 10 mm      |
| W2S10SPZ | 10 mm                            | 260 mm                | > 14 mm      |