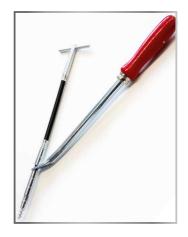

## **Special Packing Extractor W2S SPZ**

With sliding spacer sleeves for power saving extraction utilizing a lever

## Construction

These Packing Extractors have a flexible nontorsionshaft with a tightly bound screw tap nose.

## Versions

Together with the Levertool (Articlecode W2S08LEV and W2S10LEV) safe and easy removal of larger packing rings.

| Туре     | Helical Screw Head $\varnothing$ | Flexible shaft length | Packing size |
|----------|----------------------------------|-----------------------|--------------|
| W2S08SPZ | 8 mm                             | 200 mm                | > 10 mm      |
| W2S10SPZ | 10 mm                            | 260 mm                | > 14 mm      |