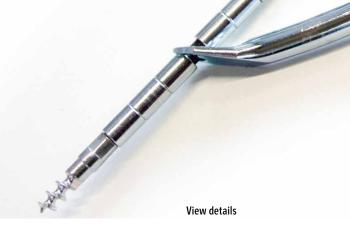

## Construction

These Packing Extractors have a flexible nontorsionshaft with a tightly bound screw tap nose.

## Versions

Туре

W2S08SPZ

Together with the Levertool (Articlecode Articlecode W2S08LEV and W2S10LEV) safe and easy removal of larger packing rings.

Helical Screw Head  $\emptyset$  Flexible shaft length

Q