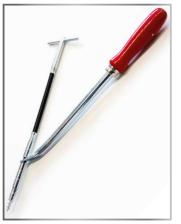

## Special Packing Extractor W2S SPZ

- With sliding spacer sleeves for power saving extraction utilizing a lever
- Advantages
- Excellent spot drilling and extracting of old and hardened packings as well as blocked and difficult locations.

## Construction

These Packing Extractors have a flexible nontorsionshaft with a tightly bound screw tap nose.

## Versions

Туре

W2S08SPZ

Together with the Levertool (Articlecode Articlecode W2S08LEV and W2S10LEV) safe and easy removal of larger packing rings.

Helical Screw Head  $\emptyset$  Flexible shaft length

Q