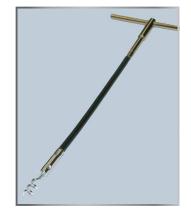

# **W2W Helical Screw Head**

Packing Extractor with cross bar

## Construction

These Packing Extractors have a flexible nontorsionshaft with a tightly bound screw tap nose.