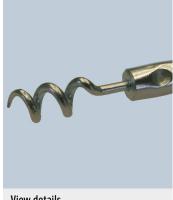

## W2W Helical Screw Head

Packing Extractor with cross bar

Advantages

• Excellent spot drilling and extracting of brittle, soft packings as well as blocked and difficult locations.

## Construction

These Packing Extractors have a flexible nontorsionshaft with a tightly bound screw tap nose.

View details

All technical information and advice is based on our experience and will be given most conscientiously but without any liability. Indication and figures are for guidance only and need to be examined by the user. All sizes are subject to manufacturing tolerances. We reserve the right to modify specifications at any time. Please note that the technical values cannot be used all at the same time in their maximum values. All All P