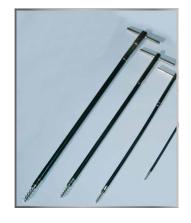

# **W2S Sharp Screw Head**

Packing Extractor with cross bar

## Construction

These Packing Extractors have a flexible nontorsionshaft with a tightly bound screw tap nose which is either a sharp screw head W2S or a helical screw head W2W.

### **Standard Versions**

| Туре  | Sharp Screw Head $arnothing$ | flexible shaft length | Packing size |
|-------|------------------------------|-----------------------|--------------|
| W2S04 | 4 mm                         | 100 mm                | > 5 mm       |
| W2S06 | 6 mm                         | 160 mm                | > 8 mm       |
| W2S08 | 8 mm                         | 200 mm                | > 10 mm      |
| W2S10 | 10 mm                        | 260 mm                | > 14 mm      |
|       |                              |                       |              |