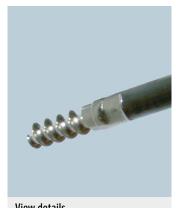

## Construction

These Packing Extractors have a flexible nontorsionshaft with a tightly bound screw tap nose which is either a sharp screw head W2S or a helical screw head W2W.

View details

All technical information and advice is based on our experience and will be given most conscientiously but without any liability.

Indication and figures are for guidance only and need to be examined by the user. All sizes are subject to manufacturing tolerances. We reserve the right to modify specifications at any time. Please note that the technical values cannot be used all at the same time in their maximum values.