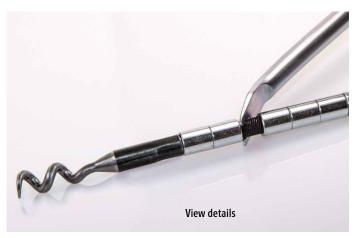

## **Advantages**

· Excellent spot drilling and extracting of brittle, soft packingrests in blocked and difficult accessible locations

## Construction

**These Packing Extractors** have a flexible nontorsionshaft with a tightly bound screw tap nose.

## Versions

Together with the Levertool (Articlecode W2W10LEV and W2W12LEV) safe and easy removal of larger packing rings.

| Туре     | Helical Screw Head $\varnothing$ | Flexible shaft length | Packing size |
|----------|----------------------------------|-----------------------|--------------|
| W2W10SPZ | 10 mm                            | 200 mm                | > 12.7 mm    |
| W2W12SPZ | 12 mm                            | 260 mm                | > 16 mm      |