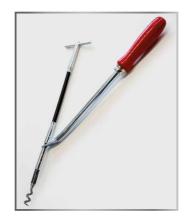

## **Special Packing Extractor W2W SPZ**

With sliding spacer sleeves for power saving extraction utilizing a lever

## Construction

**These Packing Extractors** have a flexible nontorsionshaft with a tightly bound screw tap nose.

## Versions

Together with the Levertool (Articlecode W2W10LEV and W2W12LEV) safe and easy removal of larger packing rings.

| Туре     | Helical Screw Head $\varnothing$ | Flexible shaft length | Packing size |
|----------|----------------------------------|-----------------------|--------------|
| W2W10SPZ | 10 mm                            | 200 mm                | > 12.7 mm    |
| W2W12SPZ | 12 mm                            | 260 mm                | > 16 mm      |